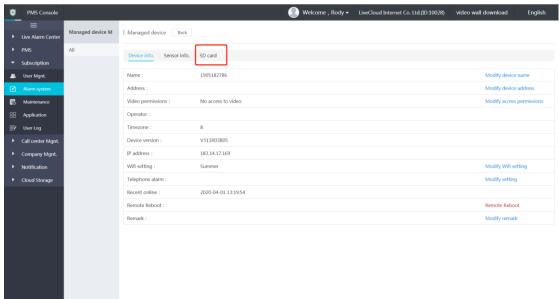

#### 2. Manage the video records of SD card

\*There is SD card in the device for video recording, and the device is upgraded the firmware R03B05 which supports this feature.

#### Downloading the video record

Ready for download to PC.

The video file of SD card is uploaded and cached in the server temporarily for downloading.

The server will not store the user video data.