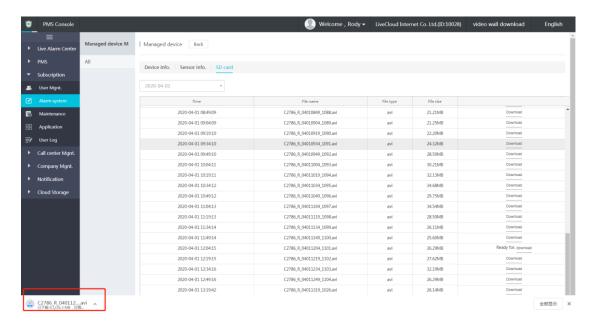

#### 2. Manage the video records of SD card

\*There is SD card in the device for video recording, and the device is upgraded the firmware R03B05 which supports this feature.

#### Downloading the video record

Ready for download to PC.

The video file of SD card is uploaded and cached in the server temporarily for downloading.

The server will not store the user video data.