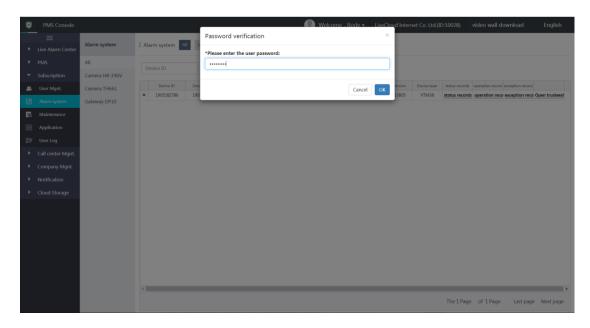

### 1. Open trusteeship of LAC device

1) Enter the user account password

2) Click the device ID to enter the detail of the device