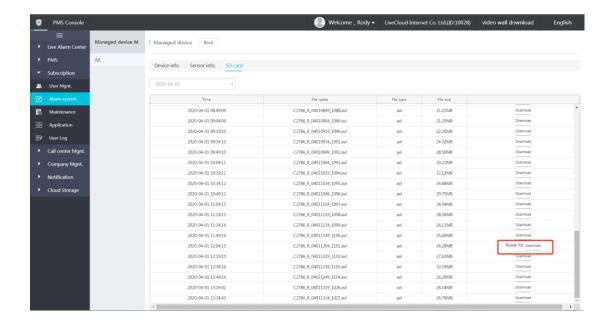

#### 2. Manage the video records of SD card

\*There is SD card in the device for video recording, and the device is upgraded the firmware R03B05 which supports this feature.

#### Downloading the video record

Ready for download to PC.

The video file of SD card is uploaded and cached in the server temporarily for downloading.

The server will not store the user video data.