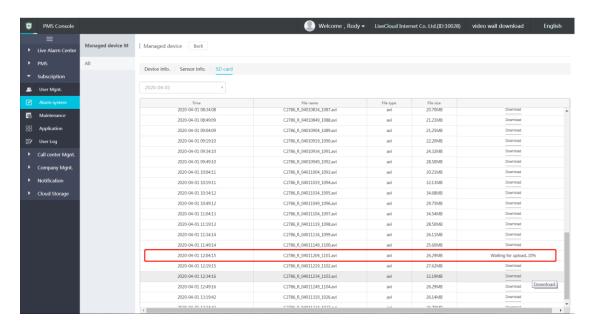

#### 2. Manage the video records of SD card

\*There is SD card in the device for video recording, and the device is upgraded the firmware R03B05 which supports this feature.

#### Downloading the video record

Ready for download to PC.

The video file of SD card is uploaded and cached in the server temporarily for downloading.

The server will not store the user video data.