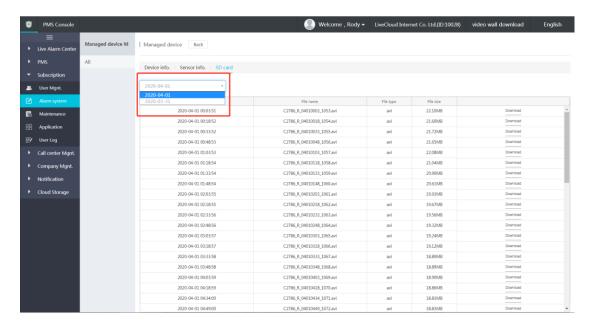

#### 2. Manage the video records of SD card

\*There is SD card in the device for video recording, and the device is upgraded the firmware R03B05 which supports this feature.

#### Downloading the video record

Ready for download to PC.

The video file of SD card is uploaded and cached in the server temporarily for downloading.

The server will not store the user video data.