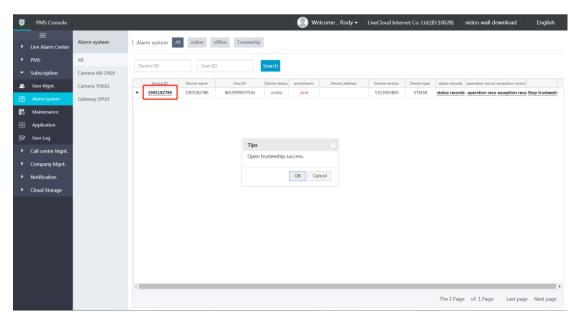

### 1. Open trusteeship of LAC device

1) Enter the user account password

2) Click the device ID to enter the detail of the device