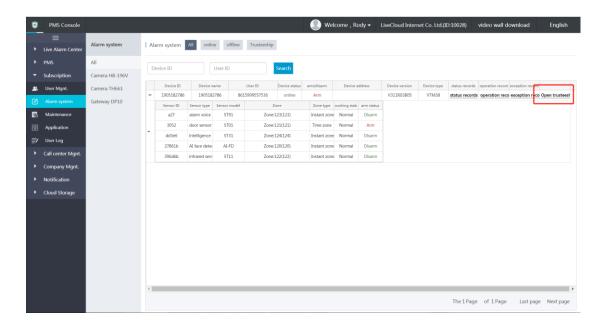

### 1. Open trusteeship of LAC device

1) Enter the user account password

2) Click the device ID to enter the detail of the device